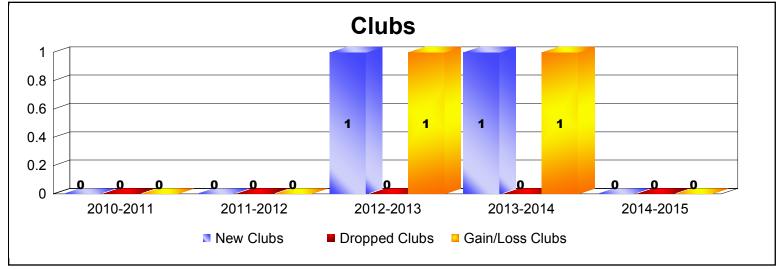

District 110BN As of June 2015 Cumulative

| Year      | New<br>Clubs | Dropped<br>Clubs | Gain/<br>Loss<br>Clubs | New<br>Members | Charter<br>Members | Reinstate<br>Members | Transfer<br>Members | Total<br>Member<br>Added | Total<br>Members<br>Dropped | Gain/<br>Loss<br>Members |
|-----------|--------------|------------------|------------------------|----------------|--------------------|----------------------|---------------------|--------------------------|-----------------------------|--------------------------|
| 2010-2011 | 0            | 0                | 0                      | 120            | 0                  | 0                    | 7                   | 127                      | -156                        | -29                      |
| 2011-2012 | 0            | 0                | 0                      | 71             | 0                  | 2                    | 6                   | 79                       | -78                         | 1                        |
| 2012-2013 | 1            | 0                | 1                      | 132            | 20                 | 1                    | 5                   | 158                      | -187                        | -29                      |
| 2013-2014 | 1            | 0                | 1                      | 98             | 22                 | 4                    | 1                   | 125                      | -121                        | 4                        |
| 2014-2015 | 0            | 0                | 0                      | 109            | 0                  | 6                    | 1                   | 116                      | -144                        | -28                      |
| Average   | 0            | 0                | 0                      | 106            | 8                  | 3                    | 4                   | 121                      | -137                        | -16                      |