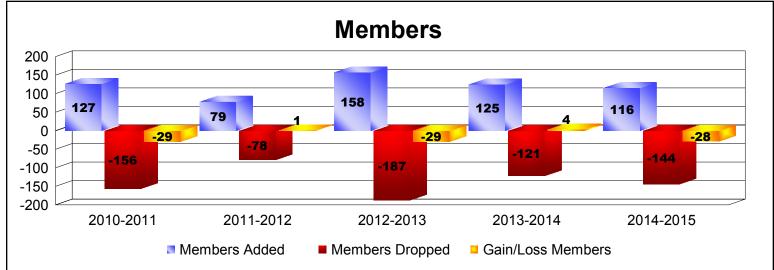

District 110BN As of June 2015 Cumulative

| Year      | New<br>Clubs | Dropped<br>Clubs | Gain/<br>Loss<br>Clubs | New<br>Members | Charter<br>Members | Reinstate<br>Members | Transfer<br>Members | Total<br>Member<br>Added | Total<br>Members<br>Dropped | Gain/<br>Loss<br>Members |
|-----------|--------------|------------------|------------------------|----------------|--------------------|----------------------|---------------------|--------------------------|-----------------------------|--------------------------|
| 2010-2011 | 0            | 0                | 0                      | 120            | 0                  | 0                    | 7                   | 127                      | -156                        | -29                      |
| 2011-2012 | 0            | 0                | 0                      | 71             | 0                  | 2                    | 6                   | 79                       | -78                         | 1                        |
| 2012-2013 | 1            | 0                | 1                      | 132            | 20                 | 1                    | 5                   | 158                      | -187                        | -29                      |
| 2013-2014 | 1            | 0                | 1                      | 98             | 22                 | 4                    | 1                   | 125                      | -121                        | 4                        |
| 2014-2015 | 0            | 0                | 0                      | 109            | 0                  | 6                    | 1                   | 116                      | -144                        | -28                      |
| Average   | 0            | 0                | 0                      | 106            | 8                  | 3                    | 4                   | 121                      | -137                        | -16                      |